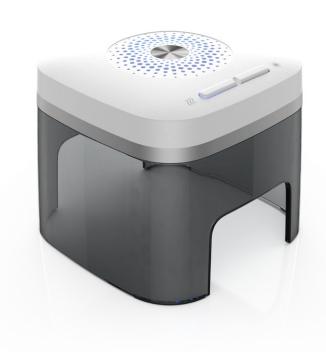

## dry-cap uv 1.1°

Electronic drying cap for rechargeable hearing aids.

- ✓ Perfect drying by efficient fan without heat
- ✓ Hygienic cleaning by UV-C light
- ✓ Simultaneous drying and charging of hearing aids

## PFRFFCT DRYING

Moisture, body secretions and cerumen can severely impair the function of all hearing aids and lead to failures.

The new dry-cap uv 1.1® offers optimal care. Fast drying by an efficient fan significantly extends the life of the hearing aid and reduces repairs.

## THE NEW DRY-CAP UV 1 18 IS A GOOD CHOICE

The patented dry-cap uv 1.1® as a hood enables drying, hygienic cleaning and charging of rechargeable hearing aids at the same time at only one socket.

Two modes cover a wide range of different applications in the fields of electronics, dental care, baby and children's care, cosmetics, valuables, etc.