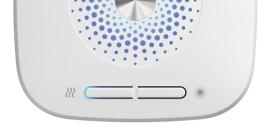

## THE NEW DRY-CAP UV 1 18 IS A GOOD CHOICE

The patented dry-cap uv 1.1® as a hood enables drying, hygienic cleaning and charging of rechargeable hearing aids at the same time at only one socket.

Two modes cover a wide range of different applications in the fields of electronics, dental care, baby and children's care, cosmetics, valuables, etc.

Dry&Clean mode combines fast drying by an efficient air blower and UV-C light for perfect hygiene at the beginning and end of the drying process.

The *Clean* mode starts the UV-C light to achieve fast hygiene even in multiple applications.