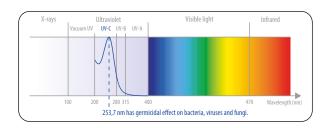

*Dry&Clean* mode is an automatic program and combines fast drying by an efficient fan with UV-C light at the beginning and end of the drying time for perfect hygiene.

*Clean* mode is a short-term hygiene program and starts the optimized UV-C light, effectively eliminating up to 99.9% of germs, bacteria and fungi found in the home.

Dry&Clean mode combines fast drying by an efficient air blower and UV-C light for perfect hygiene at the beginning and end of the drying process.

The *Clean* mode starts the UV-C light to achieve fast hygiene even in multiple applications.