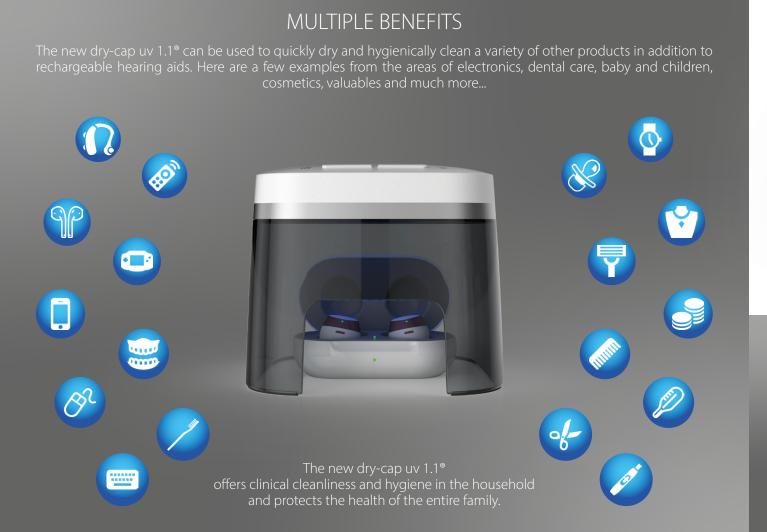

## THE NEW DRY-CAP UV 1 18 IS A GOOD CHOICE

The patented dry-cap uv 1.1® as a hood enables drying, hygienic cleaning and charging of rechargeable hearing aids at the same time at only one socket.

Two modes cover a wide range of different applications in the fields of electronics, dental care, baby and children's care, cosmetics, valuables, etc.