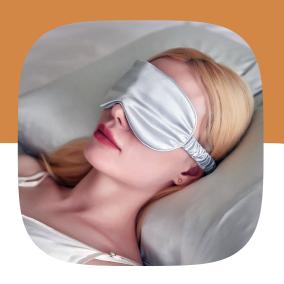

## **Sleep**Mask

# Sleep promoting darkening for the eyes

Sleep mask is made of light, airy and high quality Mulberry silk (16 momm). It keeps the light away from the eye and signals the brain night, which leads to the release of sleep hormone melatonin. The sleep mask is made of allergy-free silk with a cooling effect, has a comfortable pressure-free fastening and is hand washable. It is accurate in size and shape, pleasant to the skin and comfortable. In the set is one sleep mask for a pleasant sleep and soothing relaxation.