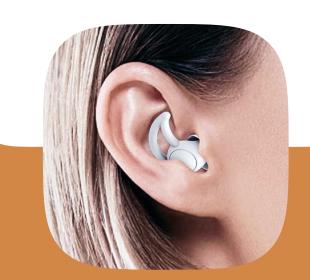

#### **Sleep**Plugs

### Sleep promoting rest for the ears

Disturbing noise significantly impedes falling asleep. Not always ambient noise in the sleeping area can be sufficiently reduced. The earplugs reduce the noise level by over 30dB and create the desired peace for a good night's sleep. The sleep protector is made of hypoallergenic silicone and has three super-soft sealing lamellae. Properly inserted into the ear canal, it is hardly noticeable, even when you sleep on it. In the set is one pair of earplugs for a peaceful sleep, wellness applications, while traveling and even for bathing.