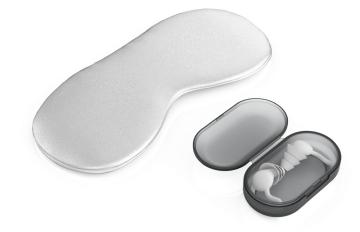

# **Sleep**Sense for a peaceful sleep

## **Sleep**Mask

# Sleep promoting darkening for the eyes

Sleep mask is made of light, airy and high quality Mulberry silk (16 momm). It keeps the light away from the eye and signals the brain night, which leads to the release of sleep hormone melatonin. The sleep mask is made of allergy-free silk with a cooling effect, has a comfortable pressure-free fastening and is hand washable. It is accurate in size and shape, pleasant to the skin and comfortable. In the set is one sleep mask for a pleasant sleep and soothing relaxation.

#### **Sleep**Plugs

### Sleep promoting rest for the ears

Disturbing noise significantly impedes falling asleep. Not always ambient noise in the sleeping area can be sufficiently reduced. The earplugs reduce the noise level by over 30dB and create the desired peace for a good night's sleep. The sleep protector is made of hypoallergenic silicone and has three super-soft sealing lamellae. Properly inserted into the ear canal, it is hardly noticeable, even when you sleep on it. In the set is one pair of earplugs for a peaceful sleep, wellness applications, while traveling and even for bathing.