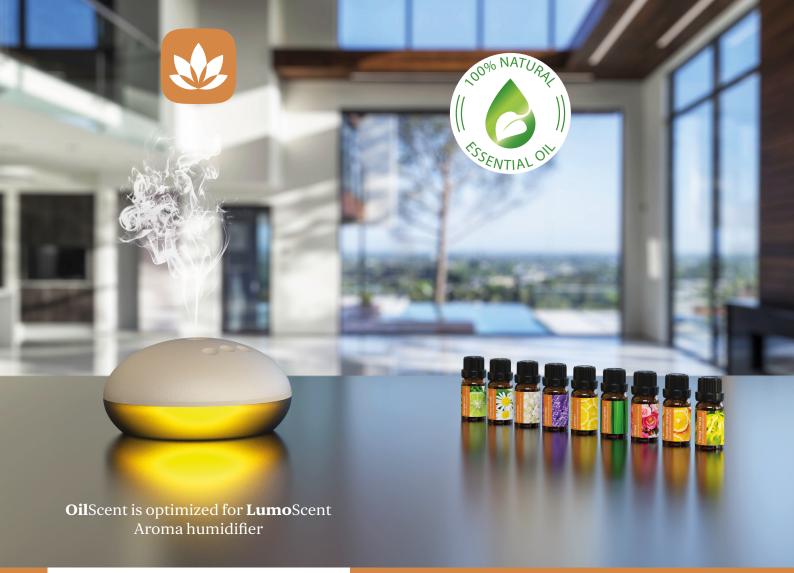

### **Oil**Scent

for a pleasant environment and healthy sleep

## Aroma therapy for a pleasant indoor environment

The **Lumo**Scent humidifier creates a pleasant indoor environment. It cleans the air, binds house dust and germs. With the addition of **Oil**Scent aroma therapy oils, you increase the wellbeing room climate. The subtle scent in your home creates a sense of wellbeing and will also be noticed by your guests. We recommend the scents of:

- Sweet Orange
- Rose
- Lemon
- Jasmine
- Lemongrass

# Aroma therapy for a healthy sleep

The **Lumo**Scent humidifier and the sleeping light promote a pleasant sleeping environment. By adding **Oil**Scent aromatherapy oils, which are particularly suitable for healthy sleep, you facilitate falling asleep and healthy sleep. The essential oils have a calming, relaxing, sleep-promoting effect through the release of melatonin. For this purpose, we recommend the scents of:

- Lavender
- Chamomile
- Ylang Ylang
- Bergamot