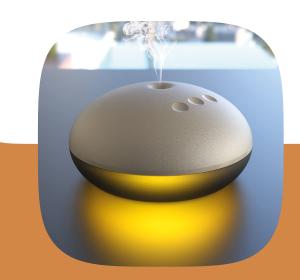

#### **Aroma humidifier**

The aroma humidifier creates a microfine water atomization through ultrasound.

The effective combination with therapeutic aroma oils has, depending on the essential oils used, a sleep-promoting, relaxing, energy-building effect or simply provides a pleasant room perfuming.

### Warm sleep light

Poor sleep is the number one common disease. The special sleep light, together with healthy lifestyle and good sleep hygiene, can help to significantly improve your quality of life and wellbeing.

The specially developed light with 5 LEDs (2,000 Kelvin) promote the body's own melatonin output and thus facilitate falling asleep. The lamp is adjustable in three brightness levels. The subtle, warm white hue is scientifically proven to promote sleep and also provides a pleasant atmosphere.