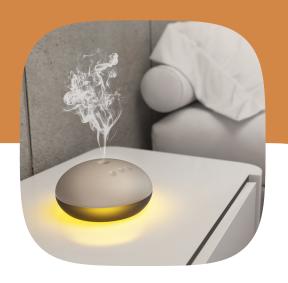

#### **Aroma humidifier**

The aroma humidifier creates a microfine water atomization through ultrasound.

The effective combination with therapeutic aroma oils has, depending on the essential oils used, a sleep-promoting, relaxing, energy-building effect or simply provides a pleasant room perfuming.

### Warm sleep light

Poor sleep is the number one common disease. The special sleep light, together with healthy lifestyle and good sleep hygiene, can help to significantly improve your quality of life and wellbeing.

The specially developed light with 5 LEDs (2,000 Kelvin) promote the body's own melatonin output and thus facilitate falling asleep. The lamp is adjustable in three brightness levels. The subtle, warm white hue is scientifically proven to promote sleep and also provides a pleasant atmosphere.