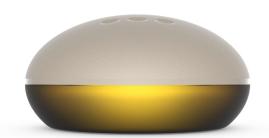

**Lumo**Scent is a processor-controlled aroma humidifier for a healthy indoor climate combined with a special light for healthy sleep.

The attractive design combined with the wellbeing features provides a relaxed, soothing atmosphere and healthy sleep.

# LumoScent

Aroma humidifier and warm sleep light

## LumoScent

### LumoScent